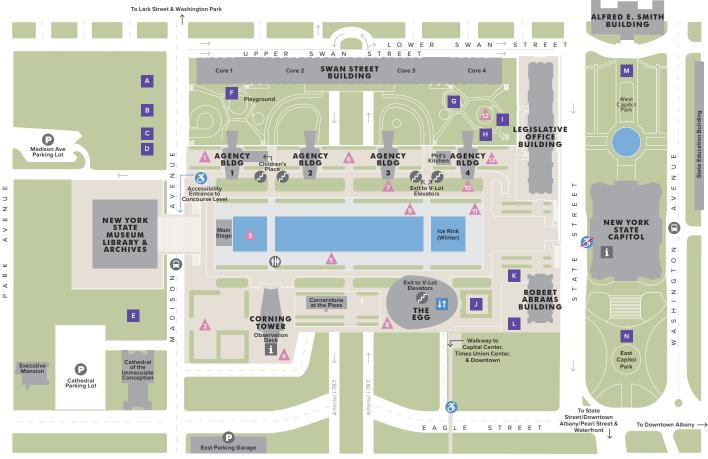

i Information

Parking

One Way Street

## **Memorials**

- Missing Person Remembrance L
- В Korean Veterans Memorial
- С Women Veterans Memorial
- D Purple Hearth Memorial
- Е WWII Memorial
- F Children's Memorial
- G Police Officers Memorial
- Parole Officers Memorial Н
- Crime Victims Memorial
- Fallen Firefighters Memorial
- **Emergency Medical Services** Memorial

- Vietnam Memorial
- George Washington Memorial
- General Philip Henry Sheridan Memorial